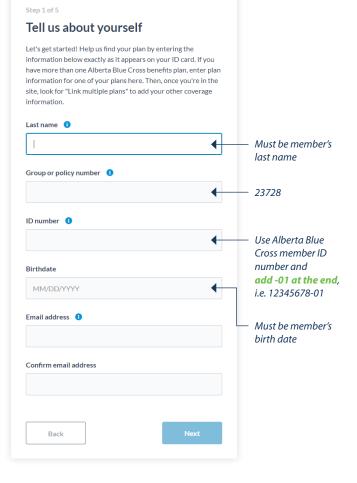

#### 2. Click Not registered yet?

- 3. Enter your information as shown on the right.
- 4. Create your username ID and password.
- Choose 4 security questions and provide answers to them. These will be used to verify your identity if you forget your password or get locked out of your account.
- 6. To complete your registration, read and agree to the site terms of use. Then you can enter the site.